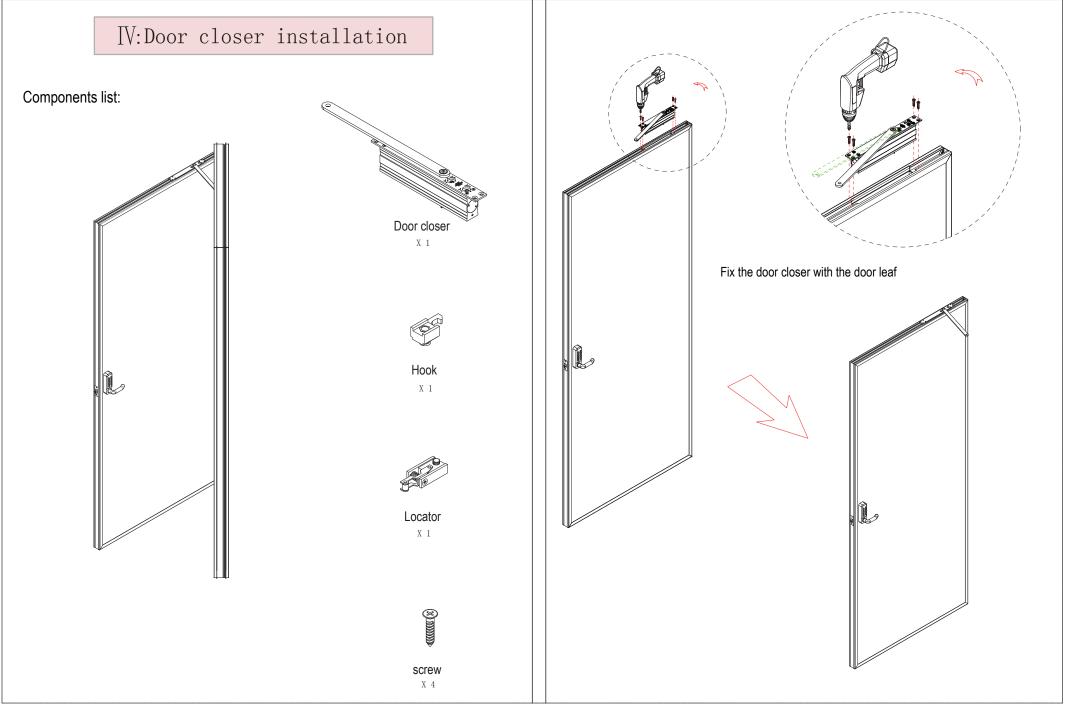

## Contents

| 1 Toolings                                                   | ····· 1   |
|--------------------------------------------------------------|-----------|
| 2 Components                                                 | 1         |
| 3 Components installation                                    | 1         |
| Typical 1: Partition up to ceiling                           | ••• 1     |
| 3.1 Wall starter installation & vertical adjustment          | 2         |
| 3.2 Top and bottom groove installation & vertical adjustment | 2-3       |
| 3.3 Corner pole installation                                 | <b></b> 4 |
| 3.4 Horizontal panels connection                             | 4-5       |
| 3.5 Vertical panels connection                               | •••       |
| 3.6 Blind installation                                       | 7-8       |
| Typical 2: Partitions not up to ceiling                      | 9         |
| 4 Door Illustration                                          | 9         |
| 4.1 Wood swing door illustration                             | 10-17     |
| 4.2 Glass swing door illustration                            | 18-20     |
| 4.3 Glass sliding door illustration                          | 21-23     |