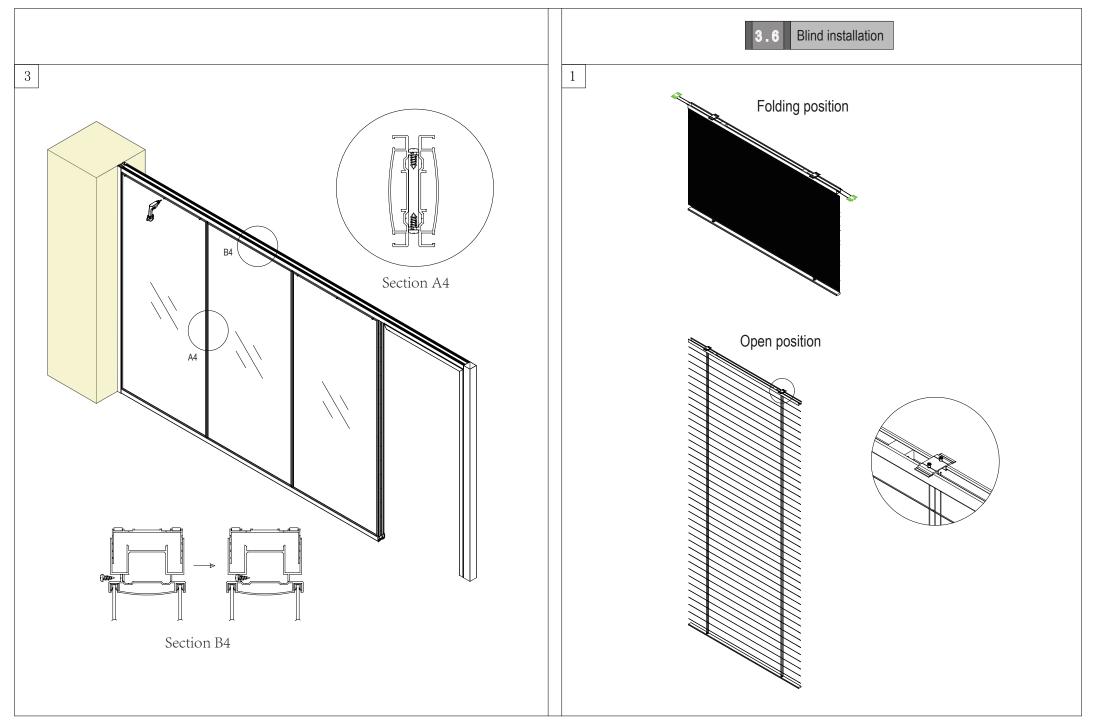

## Contents

| 1 Toolings                                                   | ····· 1   |
|--------------------------------------------------------------|-----------|
| 2 Components                                                 | 1         |
| 3 Components installation                                    | 1         |
| Typical 1: Partition up to ceiling                           | ••• 1     |
| 3.1 Wall starter installation & vertical adjustment          | 2         |
| 3.2 Top and bottom groove installation & vertical adjustment | 2-3       |
| 3.3 Corner pole installation                                 | <b></b> 4 |
| 3.4 Horizontal panels connection                             | 4-5       |
| 3.5 Vertical panels connection                               | •••       |
| 3.6 Blind installation                                       | 7-8       |
| Typical 2: Partitions not up to ceiling                      | 9         |
| 4 Door Illustration                                          | 9         |
| 4.1 Wood swing door illustration                             | 10-17     |
| 4.2 Glass swing door illustration                            | 18-20     |
| 4.3 Glass sliding door illustration                          | 21-23     |