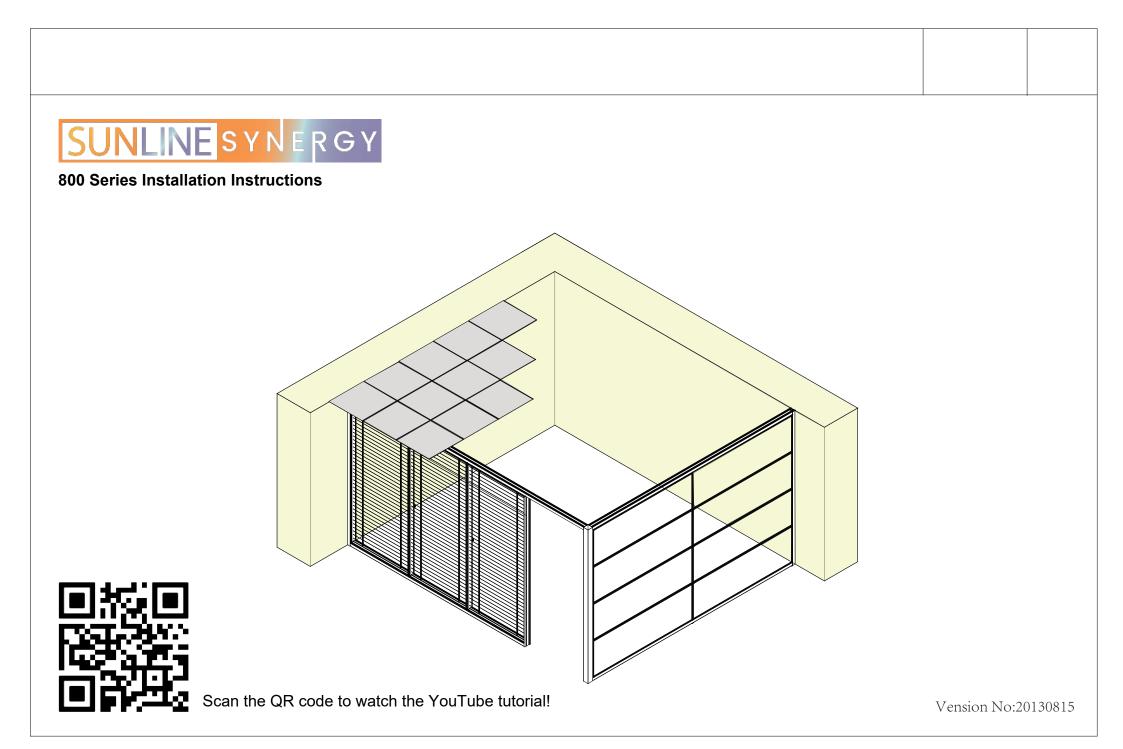

## Contents

| 1 Toolings                                                   | ····· 1   |
|--------------------------------------------------------------|-----------|
| 2 Components                                                 | 1         |
| 3 Components installation                                    | 1         |
| Typical 1: Partition up to ceiling                           | ••• 1     |
| 3.1 Wall starter installation & vertical adjustment          | 2         |
| 3.2 Top and bottom groove installation & vertical adjustment | 2-3       |
| 3.3 Corner pole installation                                 | <b></b> 4 |
| 3.4 Horizontal panels connection                             | 4-5       |
| 3.5 Vertical panels connection                               | •••       |
| 3.6 Blind installation                                       | 7-8       |
| Typical 2: Partitions not up to ceiling                      | 9         |
| 4 Door Illustration                                          | 9         |
| 4.1 Wood swing door illustration                             | 10-17     |
| 4.2 Glass swing door illustration                            | 18-20     |
| 4.3 Glass sliding door illustration                          | 21-23     |