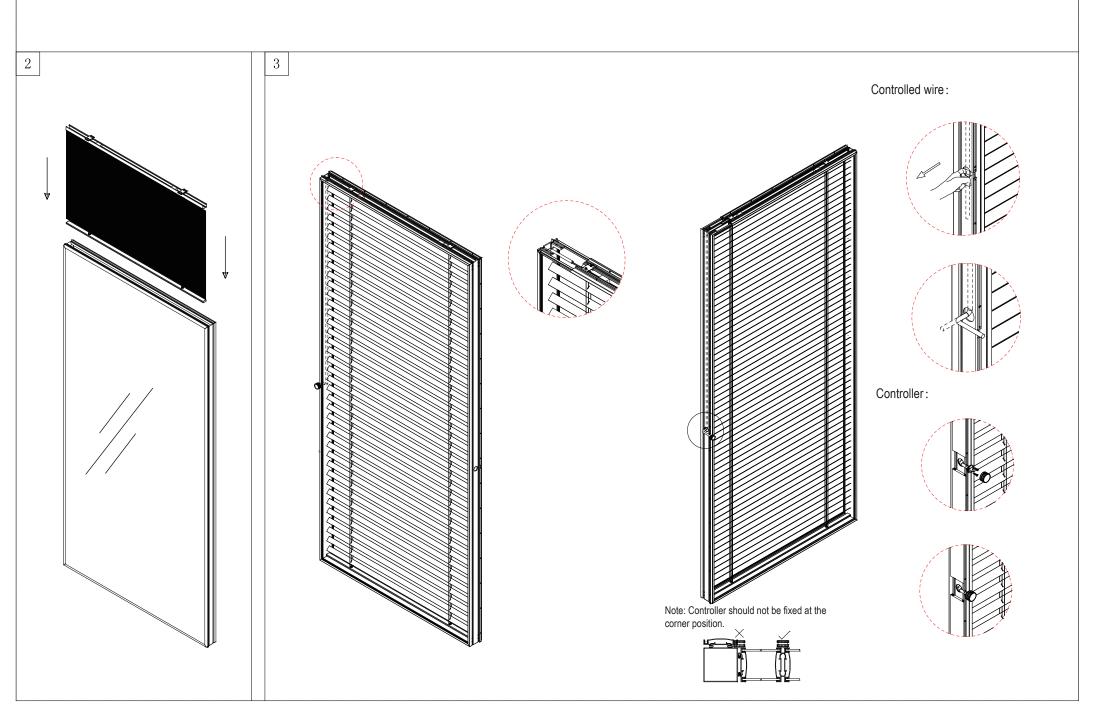

## Contents

| 1 Toolings                                                   | ····· 1   |
|--------------------------------------------------------------|-----------|
| 2 Components                                                 | 1         |
| 3 Components installation                                    | 1         |
| Typical 1: Partition up to ceiling                           | ••• 1     |
| 3.1 Wall starter installation & vertical adjustment          | 2         |
| 3.2 Top and bottom groove installation & vertical adjustment | 2-3       |
| 3.3 Corner pole installation                                 | <b></b> 4 |
| 3.4 Horizontal panels connection                             | 4-5       |
| 3.5 Vertical panels connection                               | •••       |
| 3.6 Blind installation                                       | 7-8       |
| Typical 2: Partitions not up to ceiling                      | 9         |
| 4 Door Illustration                                          | 9         |
| 4.1 Wood swing door illustration                             | 10-17     |
| 4.2 Glass swing door illustration                            | 18-20     |
| 4.3 Glass sliding door illustration                          | 21-23     |