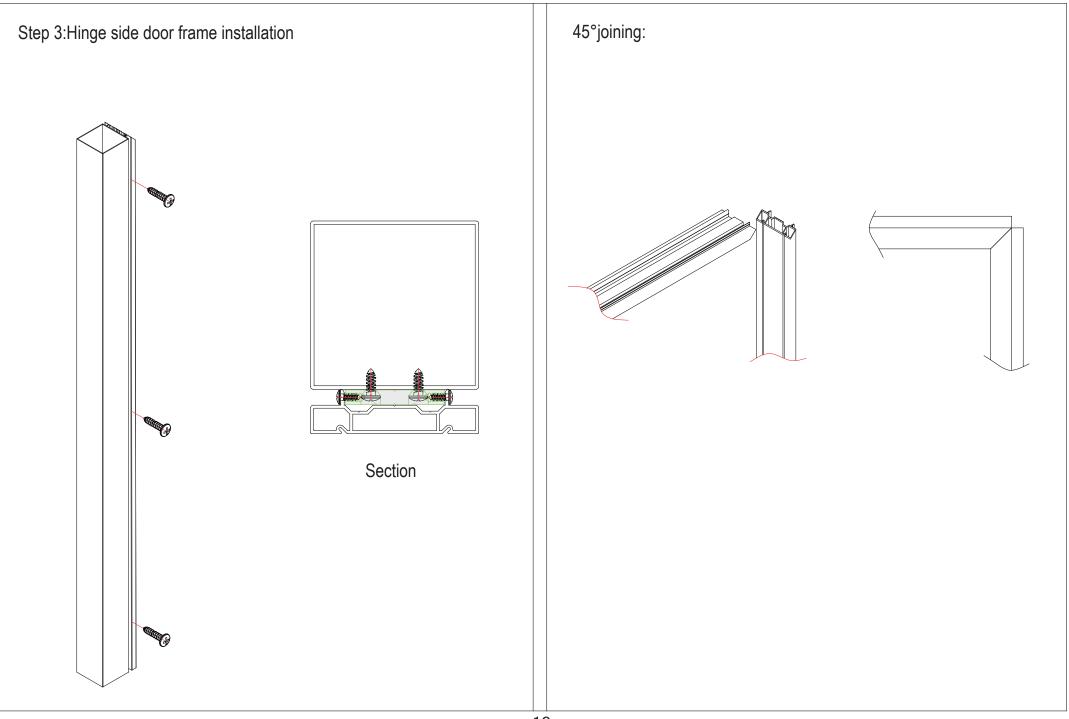

## Contents

| 1 Toolings                                                   | ····· 1   |
|--------------------------------------------------------------|-----------|
| 2 Components                                                 | 1         |
| 3 Components installation                                    | 1         |
| Typical 1: Partition up to ceiling                           | ••• 1     |
| 3.1 Wall starter installation & vertical adjustment          | 2         |
| 3.2 Top and bottom groove installation & vertical adjustment | 2-3       |
| 3.3 Corner pole installation                                 | <b></b> 4 |
| 3.4 Horizontal panels connection                             | 4-5       |
| 3.5 Vertical panels connection                               | •••       |
| 3.6 Blind installation                                       | 7-8       |
| Typical 2: Partitions not up to ceiling                      | 9         |
| 4 Door Illustration                                          | 9         |
| 4.1 Wood swing door illustration                             | 10-17     |
| 4.2 Glass swing door illustration                            | 18-20     |
| 4.3 Glass sliding door illustration                          | 21-23     |