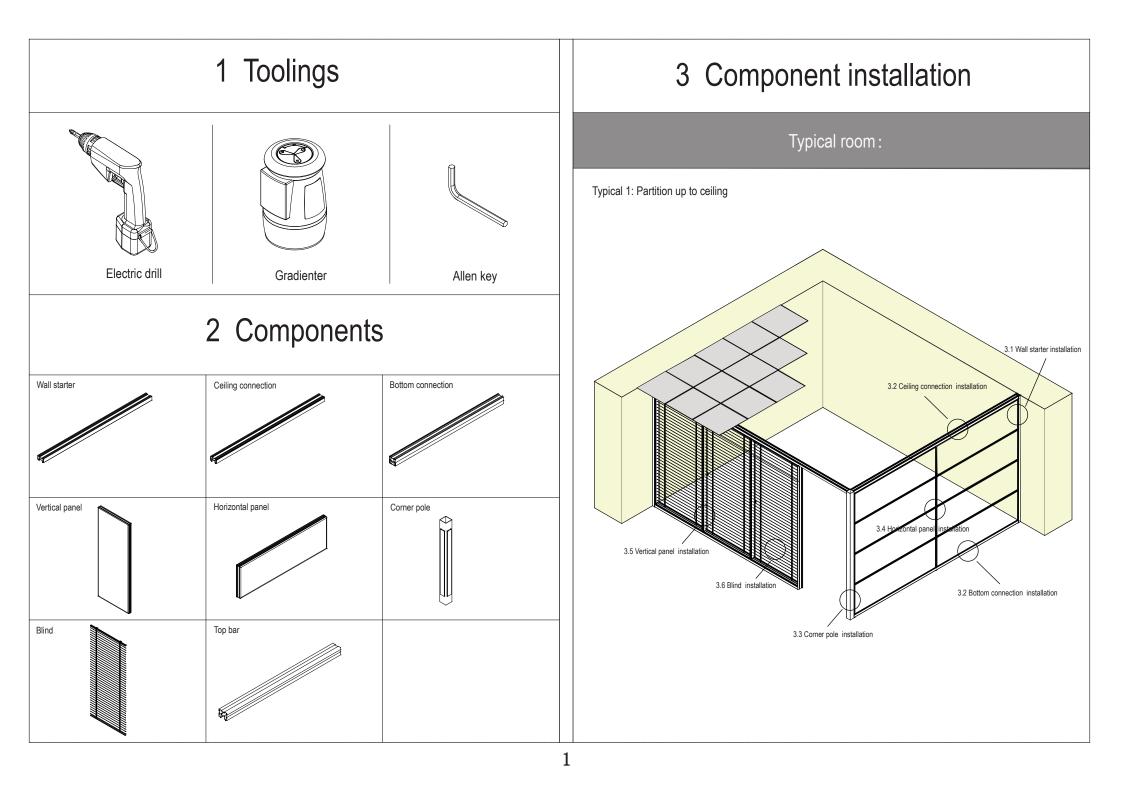

## Contents

| 1 Toolings                                                   | ····· 1   |
|--------------------------------------------------------------|-----------|
| 2 Components                                                 | 1         |
| 3 Components installation                                    | 1         |
| Typical 1: Partition up to ceiling                           | ••• 1     |
| 3.1 Wall starter installation & vertical adjustment          | 2         |
| 3.2 Top and bottom groove installation & vertical adjustment | 2-3       |
| 3.3 Corner pole installation                                 | <b></b> 4 |
| 3.4 Horizontal panels connection                             | 4-5       |
| 3.5 Vertical panels connection                               | •••       |
| 3.6 Blind installation                                       | 7-8       |
| Typical 2: Partitions not up to ceiling                      | 9         |
| 4 Door Illustration                                          | 9         |
| 4.1 Wood swing door illustration                             | 10-17     |
| 4.2 Glass swing door illustration                            | 18-20     |
| 4.3 Glass sliding door illustration                          | 21-23     |