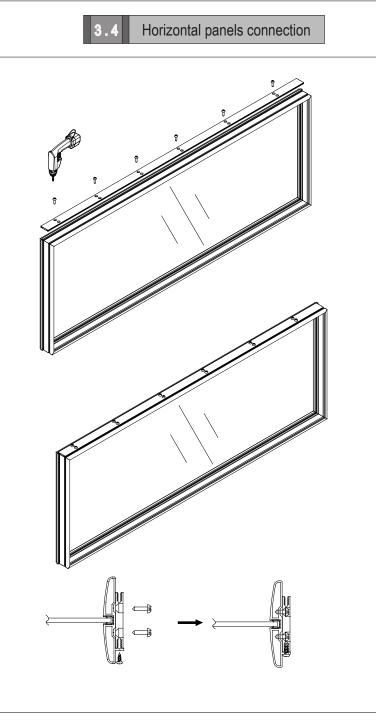

## Contents

| 1 Toolings                                                   | ····· 1   |
|--------------------------------------------------------------|-----------|
| 2 Components                                                 | 1         |
| 3 Components installation                                    | 1         |
| Typical 1: Partition up to ceiling                           | ••• 1     |
| 3.1 Wall starter installation & vertical adjustment          | 2         |
| 3.2 Top and bottom groove installation & vertical adjustment | 2-3       |
| 3.3 Corner pole installation                                 | <b></b> 4 |
| 3.4 Horizontal panels connection                             | 4-5       |
| 3.5 Vertical panels connection                               | •••       |
| 3.6 Blind installation                                       | 7-8       |
| Typical 2: Partitions not up to ceiling                      | 9         |
| 4 Door Illustration                                          | 9         |
| 4.1 Wood swing door illustration                             | 10-17     |
| 4.2 Glass swing door illustration                            | 18-20     |
| 4.3 Glass sliding door illustration                          | 21-23     |