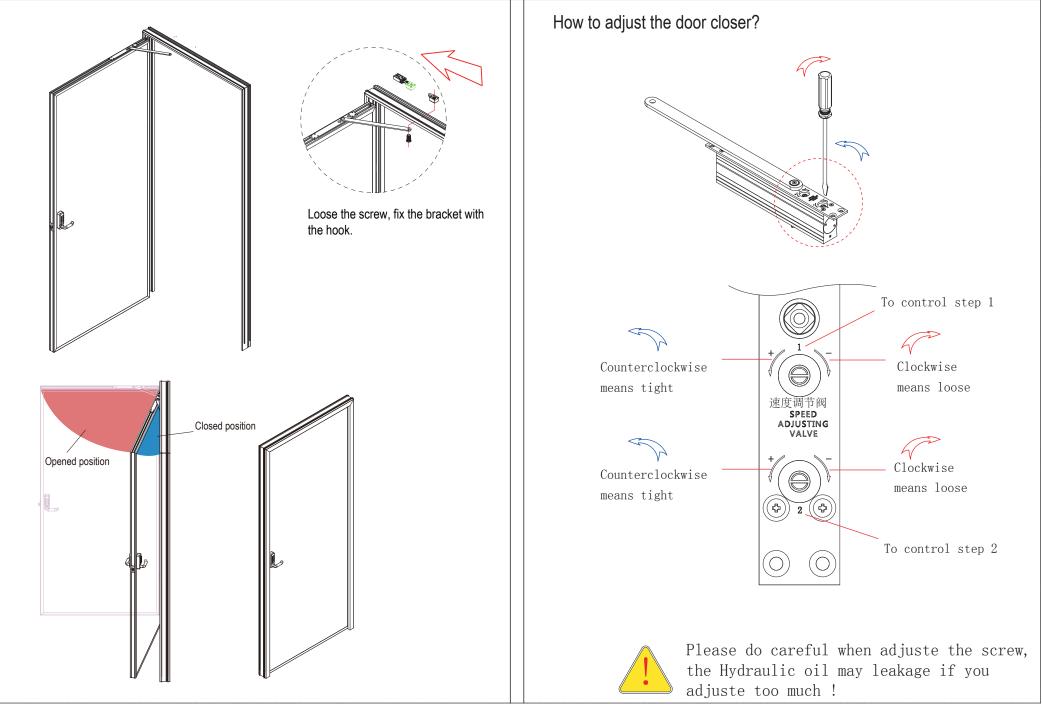

## Contents

| 1 Toolings                                                   | ····· 1   |
|--------------------------------------------------------------|-----------|
| 2 Components                                                 | 1         |
| 3 Components installation                                    | 1         |
| Typical 1: Partition up to ceiling                           | ••• 1     |
| 3.1 Wall starter installation & vertical adjustment          | 2         |
| 3.2 Top and bottom groove installation & vertical adjustment | 2-3       |
| 3.3 Corner pole installation                                 | <b></b> 4 |
| 3.4 Horizontal panels connection                             | 4-5       |
| 3.5 Vertical panels connection                               | •••       |
| 3.6 Blind installation                                       | 7-8       |
| Typical 2: Partitions not up to ceiling                      | 9         |
| 4 Door Illustration                                          | 9         |
| 4.1 Wood swing door illustration                             | 10-17     |
| 4.2 Glass swing door illustration                            | 18-20     |
| 4.3 Glass sliding door illustration                          | 21-23     |