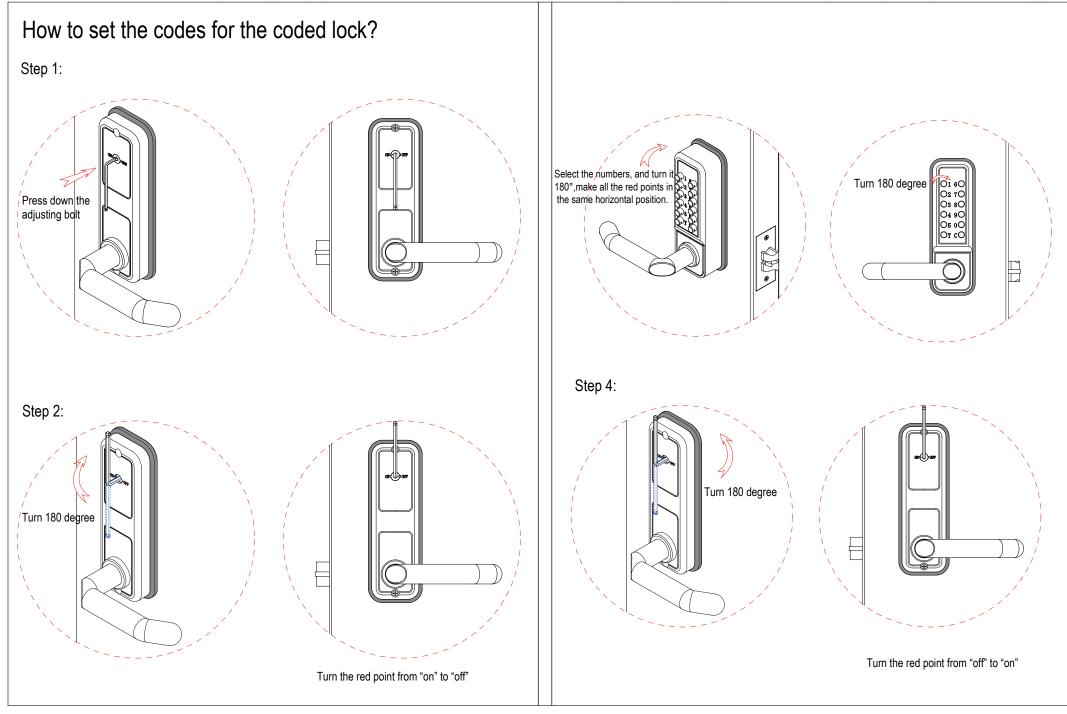

## Contents

| 1 Toolings                                                   | ····· 1   |
|--------------------------------------------------------------|-----------|
| 2 Components                                                 | 1         |
| 3 Components installation                                    | 1         |
| Typical 1: Partition up to ceiling                           | ••• 1     |
| 3.1 Wall starter installation & vertical adjustment          | 2         |
| 3.2 Top and bottom groove installation & vertical adjustment | 2-3       |
| 3.3 Corner pole installation                                 | <b></b> 4 |
| 3.4 Horizontal panels connection                             | 4-5       |
| 3.5 Vertical panels connection                               | •••       |
| 3.6 Blind installation                                       | 7-8       |
| Typical 2: Partitions not up to ceiling                      | 9         |
| 4 Door Illustration                                          | 9         |
| 4.1 Wood swing door illustration                             | 10-17     |
| 4.2 Glass swing door illustration                            | 18-20     |
| 4.3 Glass sliding door illustration                          | 21-23     |