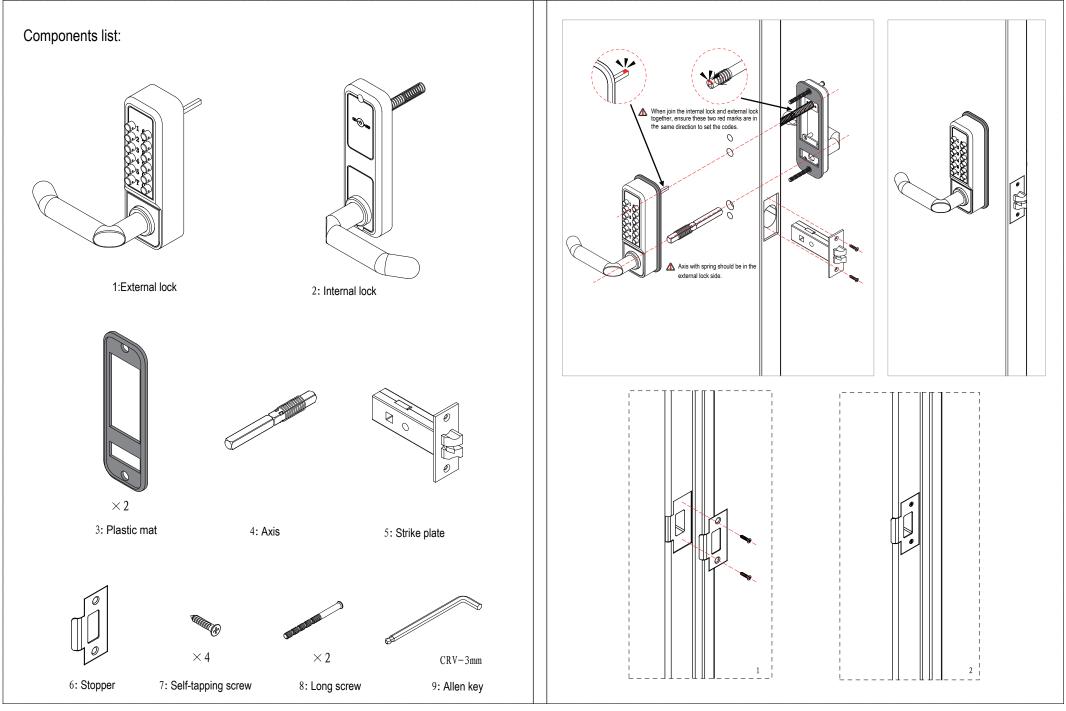

## Contents

| 1 Toolings                                                   | ····· 1   |
|--------------------------------------------------------------|-----------|
| 2 Components                                                 | 1         |
| 3 Components installation                                    | 1         |
| Typical 1: Partition up to ceiling                           | ••• 1     |
| 3.1 Wall starter installation & vertical adjustment          | 2         |
| 3.2 Top and bottom groove installation & vertical adjustment | 2-3       |
| 3.3 Corner pole installation                                 | <b></b> 4 |
| 3.4 Horizontal panels connection                             | 4-5       |
| 3.5 Vertical panels connection                               | •••       |
| 3.6 Blind installation                                       | 7-8       |
| Typical 2: Partitions not up to ceiling                      | 9         |
| 4 Door Illustration                                          | 9         |
| 4.1 Wood swing door illustration                             | 10-17     |
| 4.2 Glass swing door illustration                            | 18-20     |
| 4.3 Glass sliding door illustration                          | 21-23     |