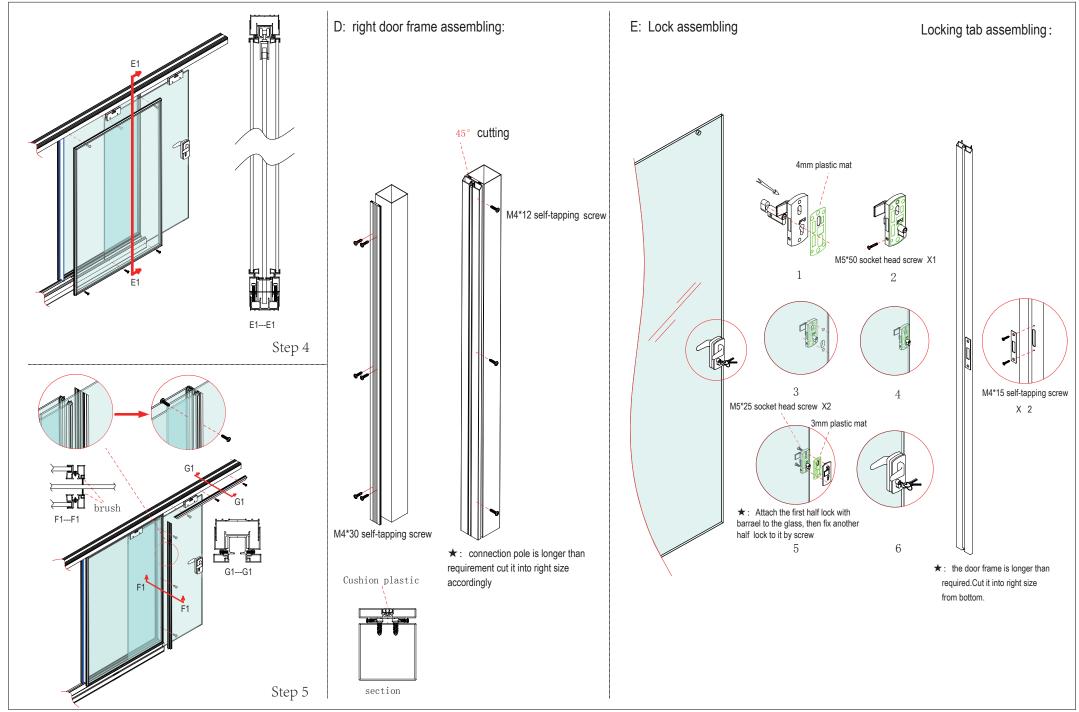

## Contents

| 1 Toolings                                                   | ····· 1   |
|--------------------------------------------------------------|-----------|
| 2 Components                                                 | 1         |
| 3 Components installation                                    | 1         |
| Typical 1: Partition up to ceiling                           | ••• 1     |
| 3.1 Wall starter installation & vertical adjustment          | 2         |
| 3.2 Top and bottom groove installation & vertical adjustment | 2-3       |
| 3.3 Corner pole installation                                 | <b></b> 4 |
| 3.4 Horizontal panels connection                             | 4-5       |
| 3.5 Vertical panels connection                               | •••       |
| 3.6 Blind installation                                       | 7-8       |
| Typical 2: Partitions not up to ceiling                      | 9         |
| 4 Door Illustration                                          | 9         |
| 4.1 Wood swing door illustration                             | 10-17     |
| 4.2 Glass swing door illustration                            | 18-20     |
| 4.3 Glass sliding door illustration                          | 21-23     |