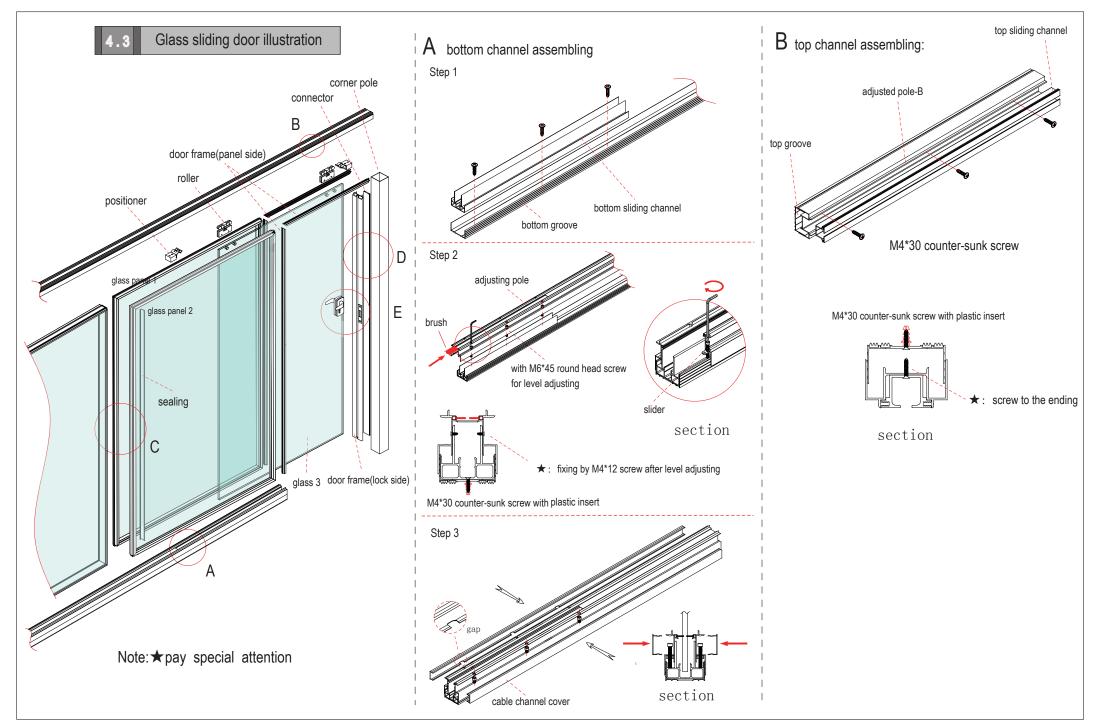

## Contents

| 1 Toolings                                                   | ····· 1   |
|--------------------------------------------------------------|-----------|
| 2 Components                                                 | 1         |
| 3 Components installation                                    | 1         |
| Typical 1: Partition up to ceiling                           | ••• 1     |
| 3.1 Wall starter installation & vertical adjustment          | 2         |
| 3.2 Top and bottom groove installation & vertical adjustment | 2-3       |
| 3.3 Corner pole installation                                 | <b></b> 4 |
| 3.4 Horizontal panels connection                             | 4-5       |
| 3.5 Vertical panels connection                               | •••       |
| 3.6 Blind installation                                       | 7-8       |
| Typical 2: Partitions not up to ceiling                      | 9         |
| 4 Door Illustration                                          | 9         |
| 4.1 Wood swing door illustration                             | 10-17     |
| 4.2 Glass swing door illustration                            | 18-20     |
| 4.3 Glass sliding door illustration                          | 21-23     |