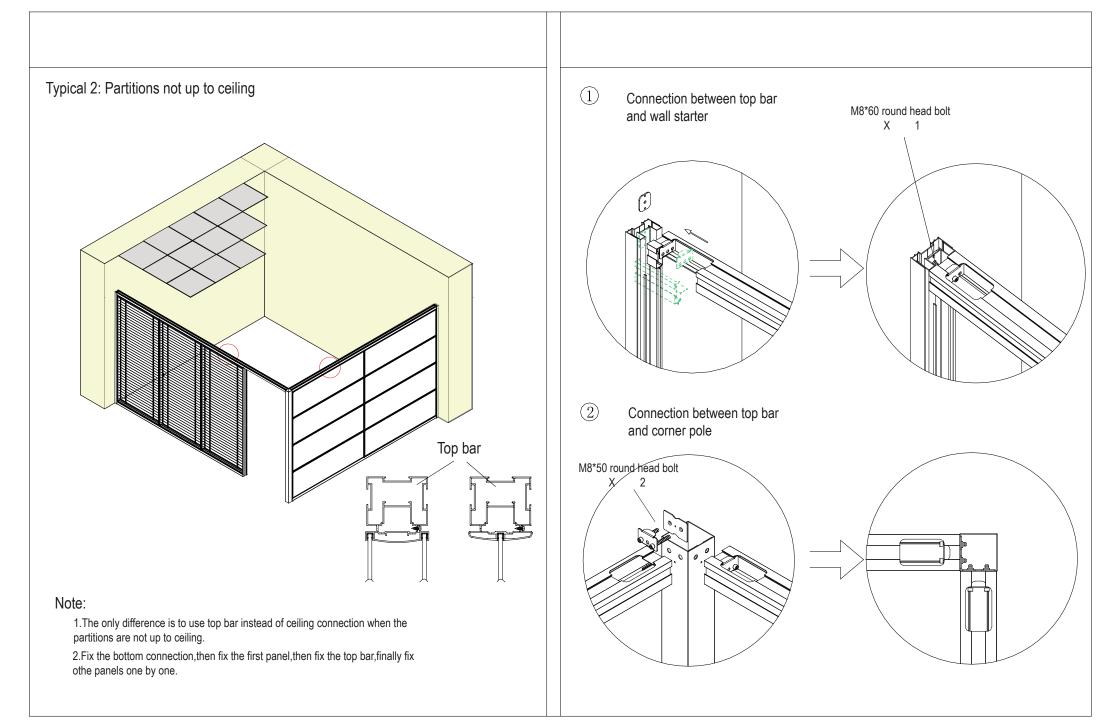

## Contents

| 1 Toolings                                                   | ····· 1   |
|--------------------------------------------------------------|-----------|
| 2 Components                                                 | 1         |
| 3 Components installation                                    | 1         |
| Typical 1: Partition up to ceiling                           | ••• 1     |
| 3.1 Wall starter installation & vertical adjustment          | 2         |
| 3.2 Top and bottom groove installation & vertical adjustment | 2-3       |
| 3.3 Corner pole installation                                 | <b></b> 4 |
| 3.4 Horizontal panels connection                             | 4-5       |
| 3.5 Vertical panels connection                               | •••       |
| 3.6 Blind installation                                       | 7-8       |
| Typical 2: Partitions not up to ceiling                      | 9         |
| 4 Door Illustration                                          | 9         |
| 4.1 Wood swing door illustration                             | 10-17     |
| 4.2 Glass swing door illustration                            | 18-20     |
| 4.3 Glass sliding door illustration                          | 21-23     |