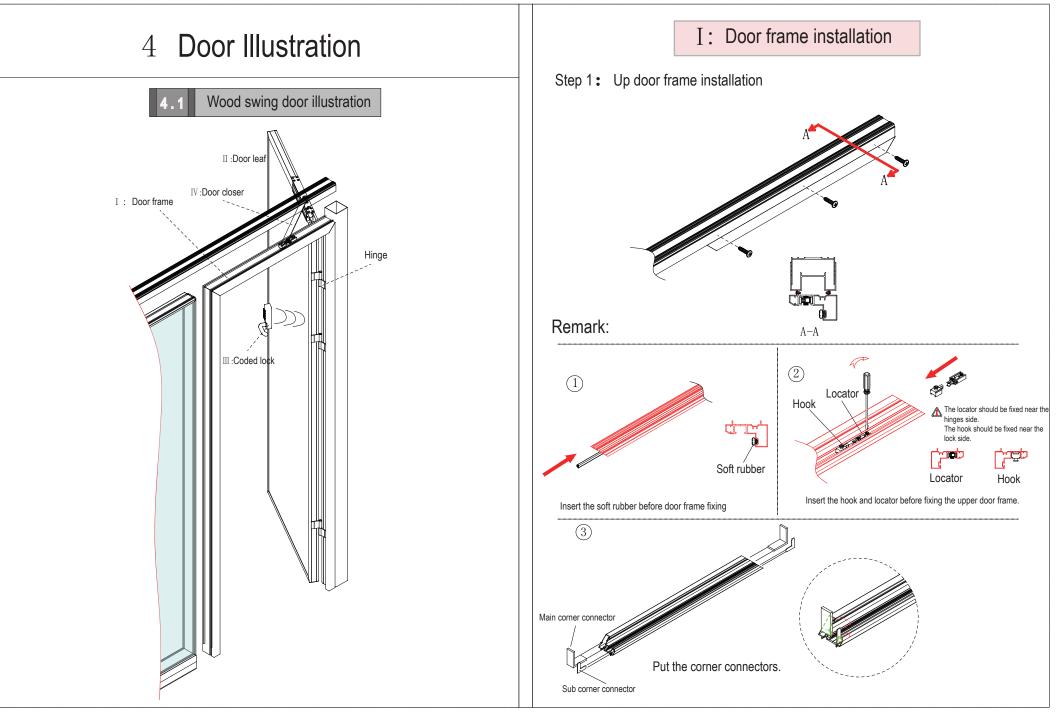

## Contents

| 1 Toolings                                                   | ····· 1   |
|--------------------------------------------------------------|-----------|
| 2 Components                                                 | 1         |
| 3 Components installation                                    | 1         |
| Typical 1: Partition up to ceiling                           | ••• 1     |
| 3.1 Wall starter installation & vertical adjustment          | 2         |
| 3.2 Top and bottom groove installation & vertical adjustment | 2-3       |
| 3.3 Corner pole installation                                 | <b></b> 4 |
| 3.4 Horizontal panels connection                             | 4-5       |
| 3.5 Vertical panels connection                               | •••       |
| 3.6 Blind installation                                       | 7-8       |
| Typical 2: Partitions not up to ceiling                      | 9         |
| 4 Door Illustration                                          | 9         |
| 4.1 Wood swing door illustration                             | 10-17     |
| 4.2 Glass swing door illustration                            | 18-20     |
| 4.3 Glass sliding door illustration                          | 21-23     |