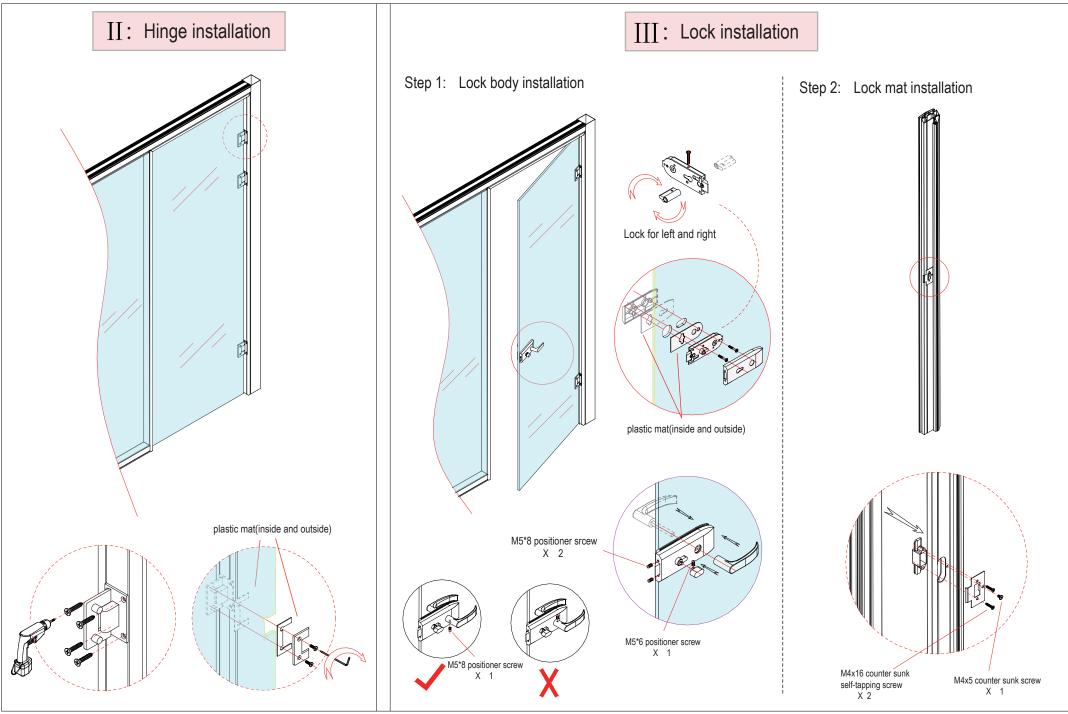

## Contents

| 1 Toolings                                                   | ····· 1   |
|--------------------------------------------------------------|-----------|
| 2 Components                                                 | 1         |
| 3 Components installation                                    | 1         |
| Typical 1: Partition up to ceiling                           | ••• 1     |
| 3.1 Wall starter installation & vertical adjustment          | 2         |
| 3.2 Top and bottom groove installation & vertical adjustment | 2-3       |
| 3.3 Corner pole installation                                 | <b></b> 4 |
| 3.4 Horizontal panels connection                             | 4-5       |
| 3.5 Vertical panels connection                               | •••       |
| 3.6 Blind installation                                       | 7-8       |
| Typical 2: Partitions not up to ceiling                      | 9         |
| 4 Door Illustration                                          | 9         |
| 4.1 Wood swing door illustration                             | 10-17     |
| 4.2 Glass swing door illustration                            | 18-20     |
| 4.3 Glass sliding door illustration                          | 21-23     |