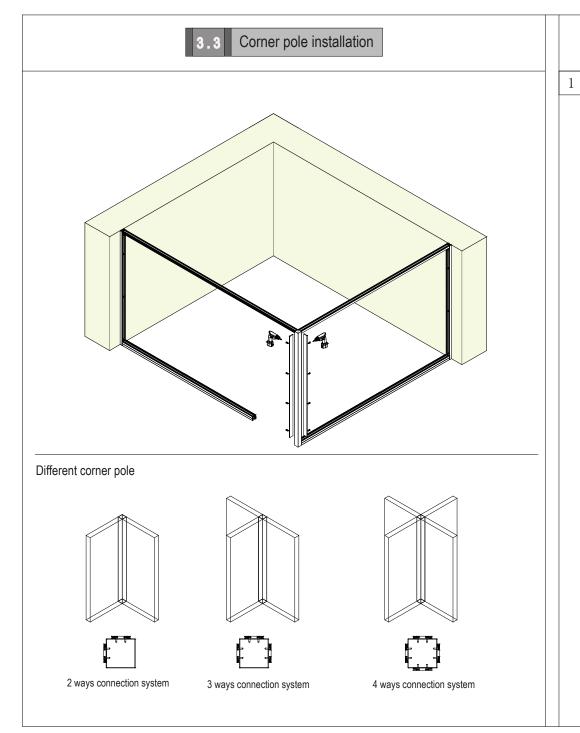

## Contents

| 1 Toolings                                                   | ····· 1   |
|--------------------------------------------------------------|-----------|
| 2 Components                                                 | 1         |
| 3 Components installation                                    | 1         |
| Typical 1: Partition up to ceiling                           | ••• 1     |
| 3.1 Wall starter installation & vertical adjustment          | 2         |
| 3.2 Top and bottom groove installation & vertical adjustment | 2-3       |
| 3.3 Corner pole installation                                 | <b></b> 4 |
| 3.4 Horizontal panels connection                             | 4-5       |
| 3.5 Vertical panels connection                               | •••       |
| 3.6 Blind installation                                       | 7-8       |
| Typical 2: Partitions not up to ceiling                      | 9         |
| 4 Door Illustration                                          | 9         |
| 4.1 Wood swing door illustration                             | 10-17     |
| 4.2 Glass swing door illustration                            | 18-20     |
| 4.3 Glass sliding door illustration                          | 21-23     |