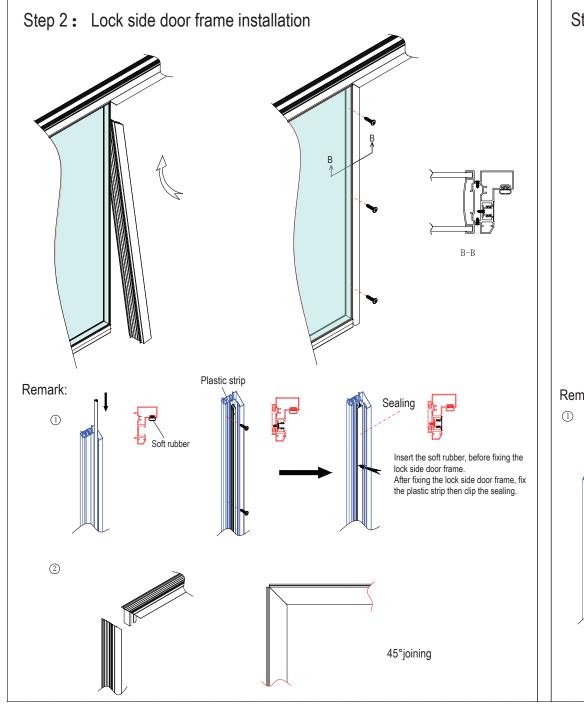

## Contents

| 1 Toolings                                                   | ····· 1   |
|--------------------------------------------------------------|-----------|
| 2 Components                                                 | 1         |
| 3 Components installation                                    | 1         |
| Typical 1: Partition up to ceiling                           | ••• 1     |
| 3.1 Wall starter installation & vertical adjustment          | 2         |
| 3.2 Top and bottom groove installation & vertical adjustment | 2-3       |
| 3.3 Corner pole installation                                 | <b></b> 4 |
| 3.4 Horizontal panels connection                             | 4-5       |
| 3.5 Vertical panels connection                               | •••       |
| 3.6 Blind installation                                       | 7-8       |
| Typical 2: Partitions not up to ceiling                      | 9         |
| 4 Door Illustration                                          | 9         |
| 4.1 Wood swing door illustration                             | 10-17     |
| 4.2 Glass swing door illustration                            | 18-20     |
| 4.3 Glass sliding door illustration                          | 21-23     |