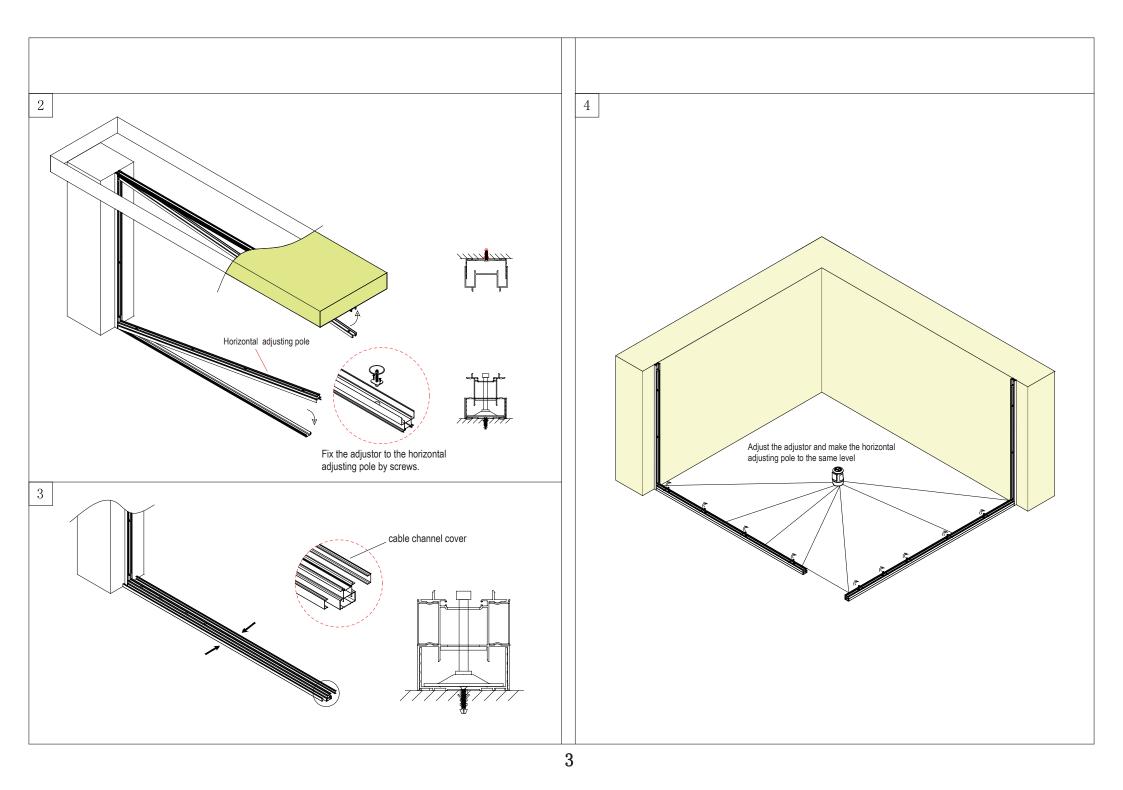

## Contents

| 1 Toolings                                                   | ····· 1   |
|--------------------------------------------------------------|-----------|
| 2 Components                                                 | 1         |
| 3 Components installation                                    | 1         |
| Typical 1: Partition up to ceiling                           | ••• 1     |
| 3.1 Wall starter installation & vertical adjustment          | 2         |
| 3.2 Top and bottom groove installation & vertical adjustment | 2-3       |
| 3.3 Corner pole installation                                 | <b></b> 4 |
| 3.4 Horizontal panels connection                             | 4-5       |
| 3.5 Vertical panels connection                               | •••       |
| 3.6 Blind installation                                       | 7-8       |
| Typical 2: Partitions not up to ceiling                      | 9         |
| 4 Door Illustration                                          | 9         |
| 4.1 Wood swing door illustration                             | 10-17     |
| 4.2 Glass swing door illustration                            | 18-20     |
| 4.3 Glass sliding door illustration                          | 21-23     |