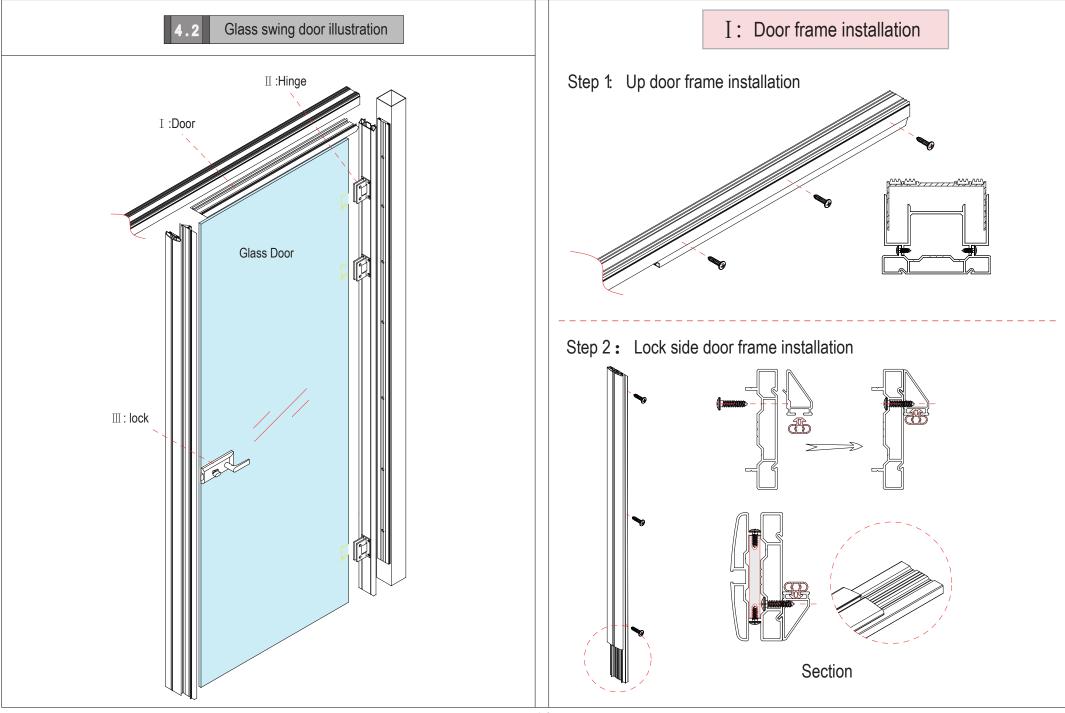

## Contents

| 1 Toolings                                                   | ····· 1   |
|--------------------------------------------------------------|-----------|
| 2 Components                                                 | 1         |
| 3 Components installation                                    | 1         |
| Typical 1: Partition up to ceiling                           | ••• 1     |
| 3.1 Wall starter installation & vertical adjustment          | 2         |
| 3.2 Top and bottom groove installation & vertical adjustment | 2-3       |
| 3.3 Corner pole installation                                 | <b></b> 4 |
| 3.4 Horizontal panels connection                             | 4-5       |
| 3.5 Vertical panels connection                               | •••       |
| 3.6 Blind installation                                       | 7-8       |
| Typical 2: Partitions not up to ceiling                      | 9         |
| 4 Door Illustration                                          | 9         |
| 4.1 Wood swing door illustration                             | 10-17     |
| 4.2 Glass swing door illustration                            | 18-20     |
| 4.3 Glass sliding door illustration                          | 21-23     |