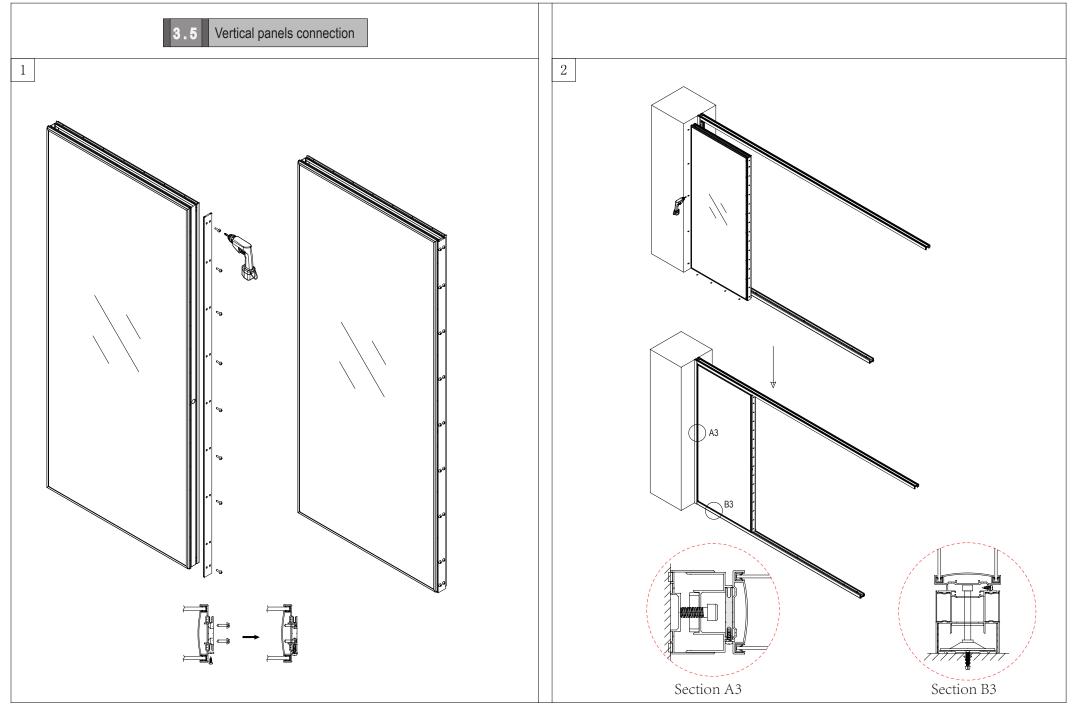

## Contents

| 1 Toolings                                                   | ····· 1   |
|--------------------------------------------------------------|-----------|
| 2 Components                                                 | 1         |
| 3 Components installation                                    | 1         |
| Typical 1: Partition up to ceiling                           | ••• 1     |
| 3.1 Wall starter installation & vertical adjustment          | 2         |
| 3.2 Top and bottom groove installation & vertical adjustment | 2-3       |
| 3.3 Corner pole installation                                 | <b></b> 4 |
| 3.4 Horizontal panels connection                             | 4-5       |
| 3.5 Vertical panels connection                               | •••       |
| 3.6 Blind installation                                       | 7-8       |
| Typical 2: Partitions not up to ceiling                      | 9         |
| 4 Door Illustration                                          | 9         |
| 4.1 Wood swing door illustration                             | 10-17     |
| 4.2 Glass swing door illustration                            | 18-20     |
| 4.3 Glass sliding door illustration                          | 21-23     |