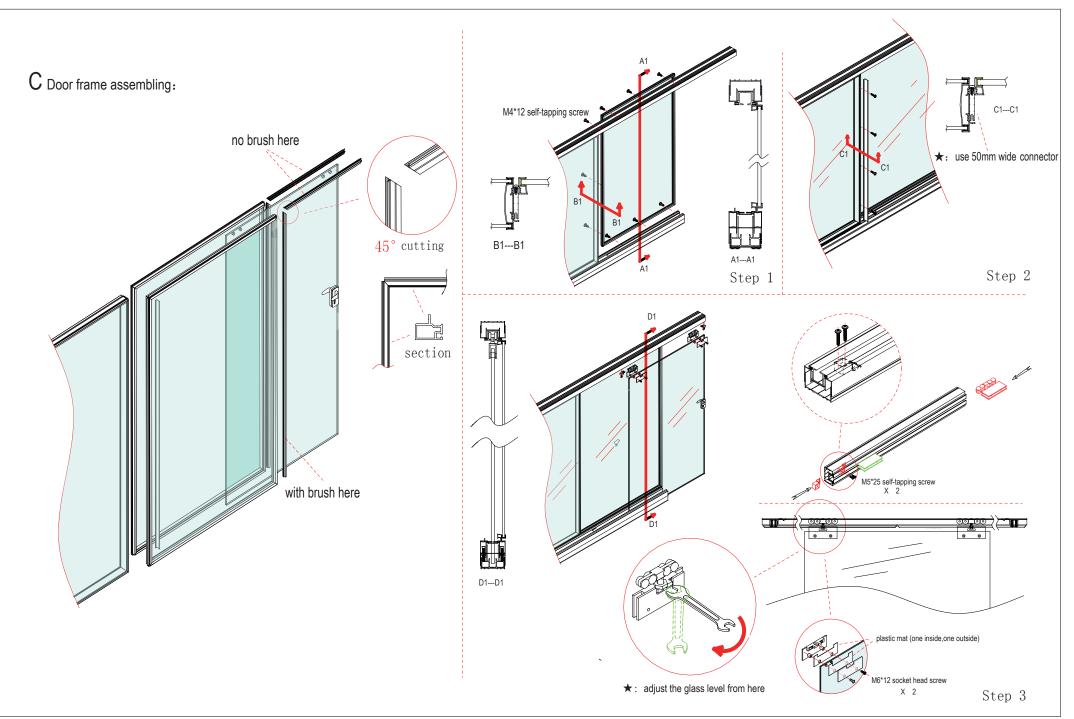

## Contents

| 1 Toolings                                                   | ····· 1   |
|--------------------------------------------------------------|-----------|
| 2 Components                                                 | 1         |
| 3 Components installation                                    | 1         |
| Typical 1: Partition up to ceiling                           | ••• 1     |
| 3.1 Wall starter installation & vertical adjustment          | 2         |
| 3.2 Top and bottom groove installation & vertical adjustment | 2-3       |
| 3.3 Corner pole installation                                 | <b></b> 4 |
| 3.4 Horizontal panels connection                             | 4-5       |
| 3.5 Vertical panels connection                               | •••       |
| 3.6 Blind installation                                       | 7-8       |
| Typical 2: Partitions not up to ceiling                      | 9         |
| 4 Door Illustration                                          | 9         |
| 4.1 Wood swing door illustration                             | 10-17     |
| 4.2 Glass swing door illustration                            | 18-20     |
| 4.3 Glass sliding door illustration                          | 21-23     |