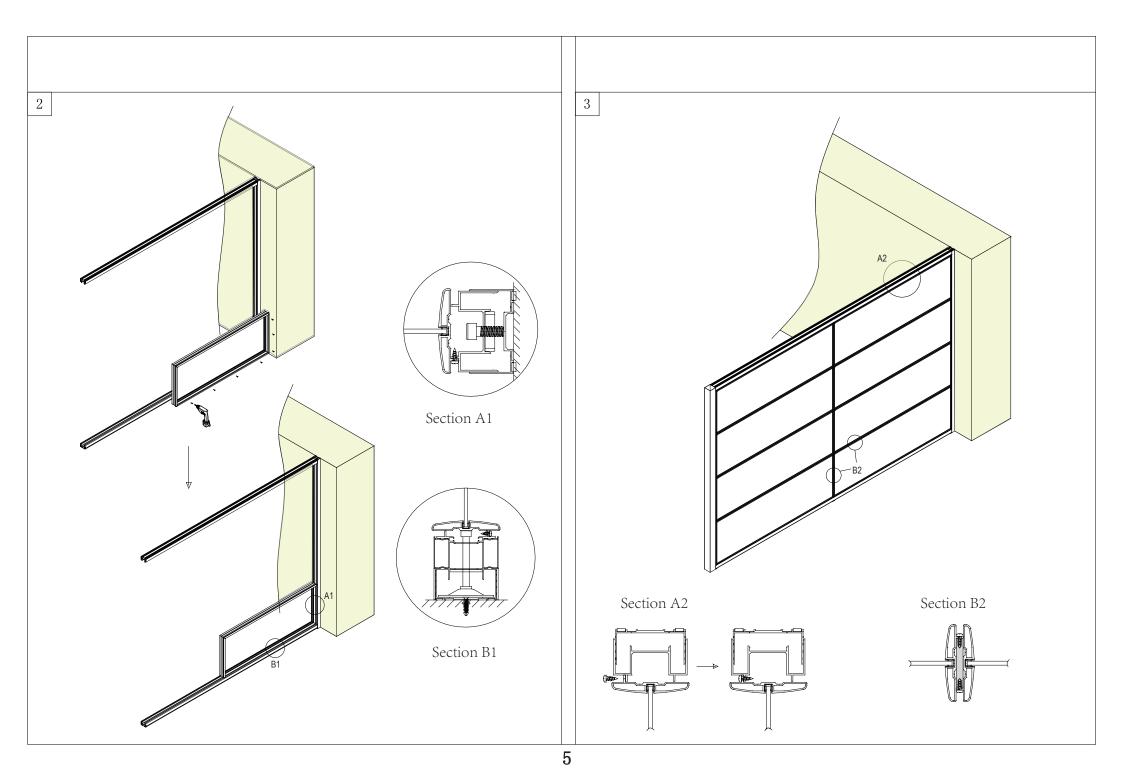

## Contents

| 1 Toolings                                                   | ····· 1   |
|--------------------------------------------------------------|-----------|
| 2 Components                                                 | 1         |
| 3 Components installation                                    | 1         |
| Typical 1: Partition up to ceiling                           | ••• 1     |
| 3.1 Wall starter installation & vertical adjustment          | 2         |
| 3.2 Top and bottom groove installation & vertical adjustment | 2-3       |
| 3.3 Corner pole installation                                 | <b></b> 4 |
| 3.4 Horizontal panels connection                             | 4-5       |
| 3.5 Vertical panels connection                               | •••       |
| 3.6 Blind installation                                       | 7-8       |
| Typical 2: Partitions not up to ceiling                      | 9         |
| 4 Door Illustration                                          | 9         |
| 4.1 Wood swing door illustration                             | 10-17     |
| 4.2 Glass swing door illustration                            | 18-20     |
| 4.3 Glass sliding door illustration                          | 21-23     |