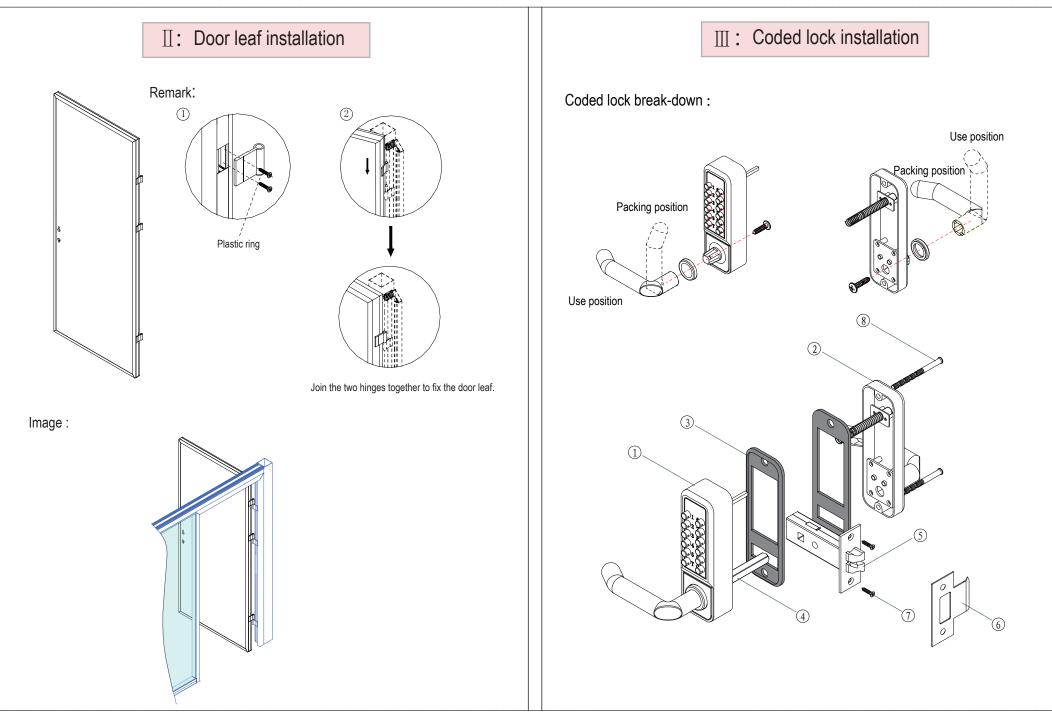

## Contents

| 1 Toolings                                                   | ····· 1   |
|--------------------------------------------------------------|-----------|
| 2 Components                                                 | 1         |
| 3 Components installation                                    | 1         |
| Typical 1: Partition up to ceiling                           | ••• 1     |
| 3.1 Wall starter installation & vertical adjustment          | 2         |
| 3.2 Top and bottom groove installation & vertical adjustment | 2-3       |
| 3.3 Corner pole installation                                 | <b></b> 4 |
| 3.4 Horizontal panels connection                             | 4-5       |
| 3.5 Vertical panels connection                               | •••       |
| 3.6 Blind installation                                       | 7-8       |
| Typical 2: Partitions not up to ceiling                      | 9         |
| 4 Door Illustration                                          | 9         |
| 4.1 Wood swing door illustration                             | 10-17     |
| 4.2 Glass swing door illustration                            | 18-20     |
| 4.3 Glass sliding door illustration                          | 21-23     |