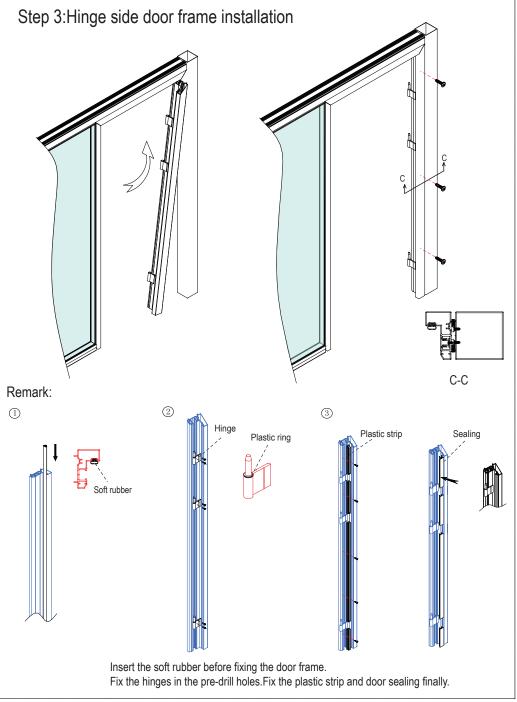

## Contents

| 1 Toolings                                                   | ····· 1   |
|--------------------------------------------------------------|-----------|
| 2 Components                                                 | 1         |
| 3 Components installation                                    | 1         |
| Typical 1: Partition up to ceiling                           | ••• 1     |
| 3.1 Wall starter installation & vertical adjustment          | 2         |
| 3.2 Top and bottom groove installation & vertical adjustment | 2-3       |
| 3.3 Corner pole installation                                 | <b></b> 4 |
| 3.4 Horizontal panels connection                             | 4-5       |
| 3.5 Vertical panels connection                               | •••       |
| 3.6 Blind installation                                       | 7-8       |
| Typical 2: Partitions not up to ceiling                      | 9         |
| 4 Door Illustration                                          | 9         |
| 4.1 Wood swing door illustration                             | 10-17     |
| 4.2 Glass swing door illustration                            | 18-20     |
| 4.3 Glass sliding door illustration                          | 21-23     |