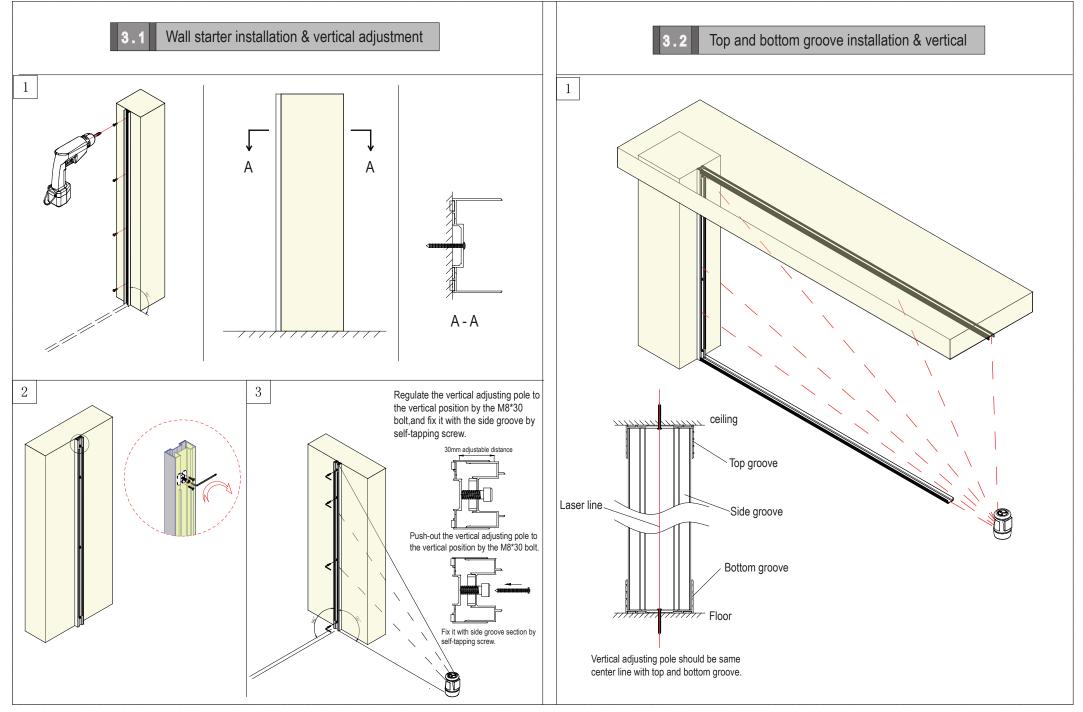

## Contents

| 1 Toolings                                                   | ····· 1   |
|--------------------------------------------------------------|-----------|
| 2 Components                                                 | 1         |
| 3 Components installation                                    | 1         |
| Typical 1: Partition up to ceiling                           | ••• 1     |
| 3.1 Wall starter installation & vertical adjustment          | 2         |
| 3.2 Top and bottom groove installation & vertical adjustment | 2-3       |
| 3.3 Corner pole installation                                 | <b></b> 4 |
| 3.4 Horizontal panels connection                             | 4-5       |
| 3.5 Vertical panels connection                               | •••       |
| 3.6 Blind installation                                       | 7-8       |
| Typical 2: Partitions not up to ceiling                      | 9         |
| 4 Door Illustration                                          | 9         |
| 4.1 Wood swing door illustration                             | 10-17     |
| 4.2 Glass swing door illustration                            | 18-20     |
| 4.3 Glass sliding door illustration                          | 21-23     |