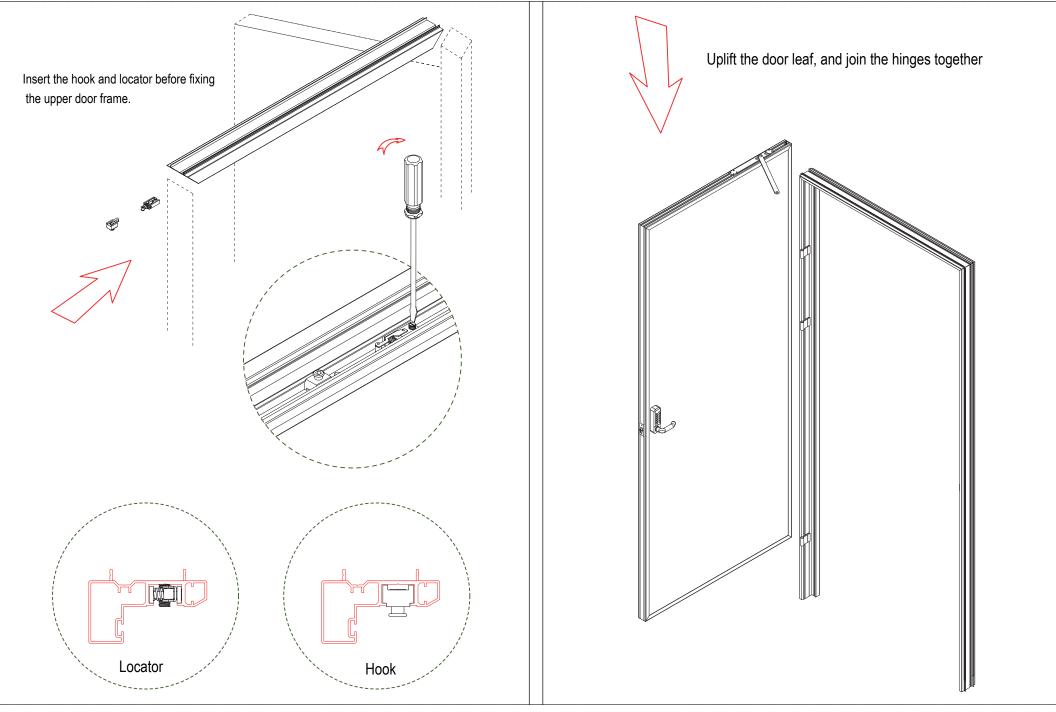

## Contents

| 1 Toolings                                                   | ····· 1   |
|--------------------------------------------------------------|-----------|
| 2 Components                                                 | 1         |
| 3 Components installation                                    | 1         |
| Typical 1: Partition up to ceiling                           | ••• 1     |
| 3.1 Wall starter installation & vertical adjustment          | 2         |
| 3.2 Top and bottom groove installation & vertical adjustment | 2-3       |
| 3.3 Corner pole installation                                 | <b></b> 4 |
| 3.4 Horizontal panels connection                             | 4-5       |
| 3.5 Vertical panels connection                               | •••       |
| 3.6 Blind installation                                       | 7-8       |
| Typical 2: Partitions not up to ceiling                      | 9         |
| 4 Door Illustration                                          | 9         |
| 4.1 Wood swing door illustration                             | 10-17     |
| 4.2 Glass swing door illustration                            | 18-20     |
| 4.3 Glass sliding door illustration                          | 21-23     |